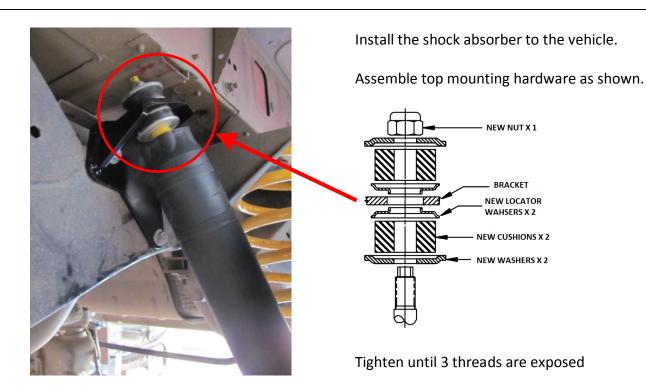

Torque to 22Nm

Page 2 of 3 3789138

Some Defender models have cups fitted to the lower shock absorber mount where other do not.

Models without cups will need locator washers were models with cups will not.

Note both orientation and location of washers as shown left.

Assemble bottom mounting hardware as shown.

Tighten until 3 threads are exposed

Page 3 of 3 3789138