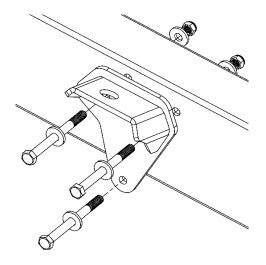

#### **INSTALLATION INSTRUCTIONS**

Remove original shock absorber. (LHS shown)

Remove the original nuts, bolts and shock mounting bracket

Fit new bracket to chassis using new M10 hardware supplied as shown.