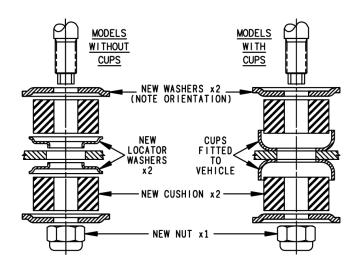

Torque to 22Nm

Page 2 of 3 3789138

Some Defender models have cups fitted to the lower shock absorber mount where other do not.

Models without cups will need locator washers were models with cups will not.

Note both orientation and location of washers as shown left.

Assemble bottom mounting hardware as shown.

Tighten until 3 threads are exposed

Page 3 of 3 3789138