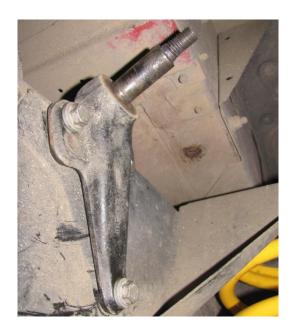

#### **INSTALLATION INSTRUCTIONS**

Remove original shock absorber. (LHS shown)

Remove the original nuts, bolts and shock mounting bracket

Fit new bracket to chassis using new M10 hardware supplied as shown.