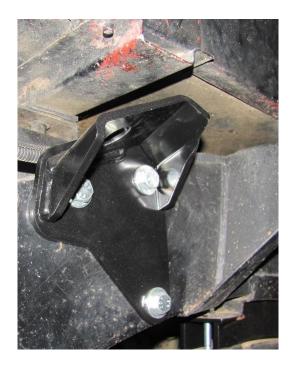

#### **INSTALLATION INSTRUCTIONS**

Remove original shock absorber. (LHS shown)

Remove the original nuts, bolts and shock mounting bracket

Fit new bracket to chassis using new M10 hardware supplied as shown.

Torque to 22Nm

Page 2 of 3 3789138

Some Defender models have cups fitted to the lower shock absorber mount where other do not.

Models without cups will need locator washers were models with cups will not.

Note both orientation and location of washers as shown left.

Assemble bottom mounting hardware as shown.

Tighten until 3 threads are exposed

Page 3 of 3 3789138